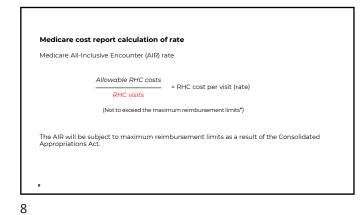

# Medicare cost report overview

The Medicare cost report is the method of reconciling payments made by Medicare with the allowable costs for providing those services

- Medicare payments received > the allowable costs = payable to Medicare
- Medicare payments received < the allowable costs = receivable from Medicare Three components of the RHC cost report settlement:

Medicare all-inclusive encounter rate

Medicare influenza, pneumonia, and COVID-19 vaccinations

Medicare bad debt

6

~

7

| New limitations fo<br>provider-based RI | r independent RHCs, those with hospitals > than 50 beds, and all "new"<br>HCs |
|-----------------------------------------|-------------------------------------------------------------------------------|
| The Medicar                             | e is set to increase as follows:                                              |
| 2022                                    | \$113.00                                                                      |
| 2023                                    | \$126.00                                                                      |
| 2024<br>2025                            | \$139.00<br>\$152.00                                                          |
| 2025                                    | \$152.00                                                                      |
| 2027                                    | \$178.00                                                                      |
| 2028                                    | \$190.00                                                                      |
| After 2028 and                          | in subsequent years, the cap goes up by the Medicare Economic Index (MEI).    |
|                                         |                                                                               |
|                                         |                                                                               |
|                                         |                                                                               |
|                                         |                                                                               |