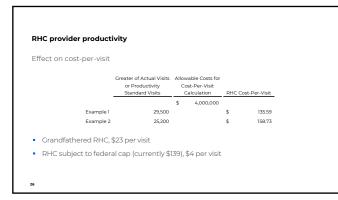

# RHC provider productivity

# Productivity standards:

- Physician 4,200 visits annually for 1.0 FTE
- Midlevel 2,100 visits annually for 1.0 FTE

Total visits used in calculation of the cost per visit is the greater of the actual visits or minimum allowed (FTEs  $\rm x$  productivity standard)

# NOTE:

The cost report productivity standards cannot be manually adjusted. Therefore, if a provider worked only a portion of a year, or if the cost report represents only a portion of a year, the FTE should be adjusted accordingly.

# 23

23