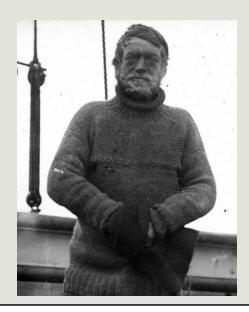

#### **Earnest Shackleton**

Though many things had to go right for them to make it, the crew saw one thing as the most significant factor in their survival...

...their leader's ability to inspire hope, optimism, and teamwork through the worst conditions over tedious, stressful, and seemingly unending months of brutal danger.