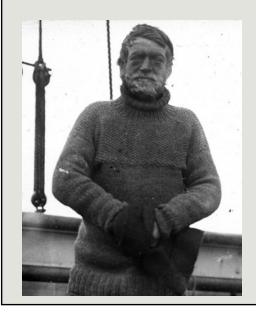

#### **Earnest Shackleton**

Though many things had to go right for them to make it, the crew saw one thing as the most significant factor in their survival...

...their leader's ability to inspire hope, optimism, and teamwork through the worst conditions over tedious, stressful, and seemingly unending months of brutal danger.