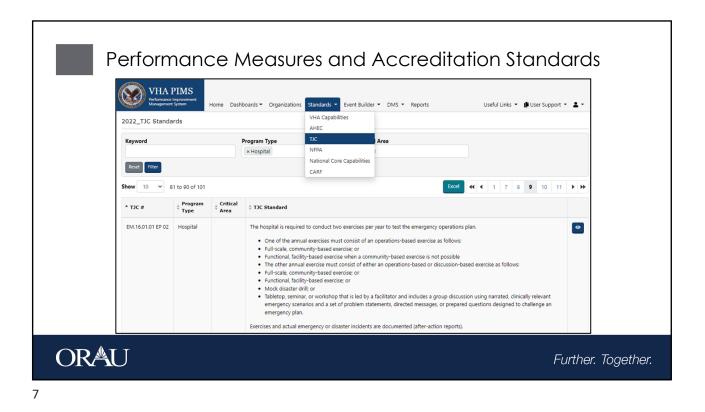

| VHA PIMS<br>Performance Improvement<br>Management System |                                          |                                                                   |                                                 |
|----------------------------------------------------------|------------------------------------------|-------------------------------------------------------------------|-------------------------------------------------|
| Management System Event Builder                          | Home Dashboards   Organizations  General | Standards   Event Builder  DMS  Reports                           | Useful Links 👻 📕 User Support 👻 🛓 👻<br>578_Hine |
| ← Events List                                            | Event Type                               | Exercise