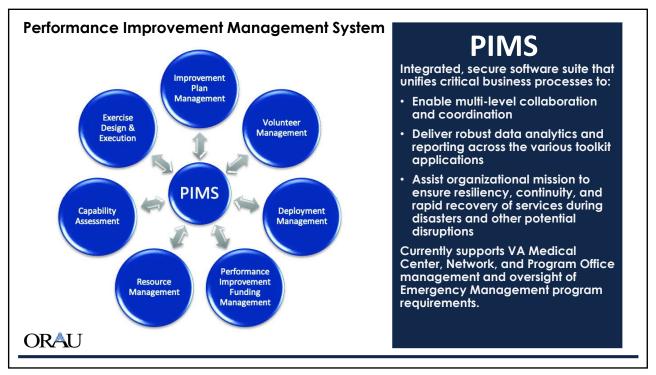

| VHA PIMS<br>Performance Improvement<br>Management System |                                          |                                                                   |                                                 |
|----------------------------------------------------------|------------------------------------------|-------------------------------------------------------------------|-------------------------------------------------|
| Management System Event Builder                          | Home Dashboards   Organizations  General | Standards   Event Builder  DMS  Reports                           | Useful Links 👻 📕 User Support 👻 🛓 👻<br>578_Hine |
| ← Events List                                            | Event Type                               | Exercise