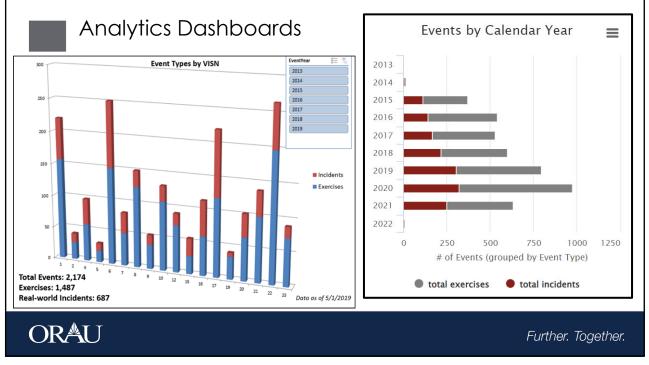

| Yes       | 2021 Reno Rising - NDMS FCC TTX                    |
| C Notification Drill                                      | TJC EM.03.01.03                            | 1 time(s) every 3 month<br>(s) | 05/26/2022                       | Yes       | FY22 AHEC                                          |
| Patient Decontamination Exercise                          | VHA Directive 0320                         | 1 time(s) per year(s)          | 03/23/2022                       | Yes       | Wildcatter's Last Ride                             |
| N                                                         | (a)                                        |                                |                                  |           | 1                                                  |