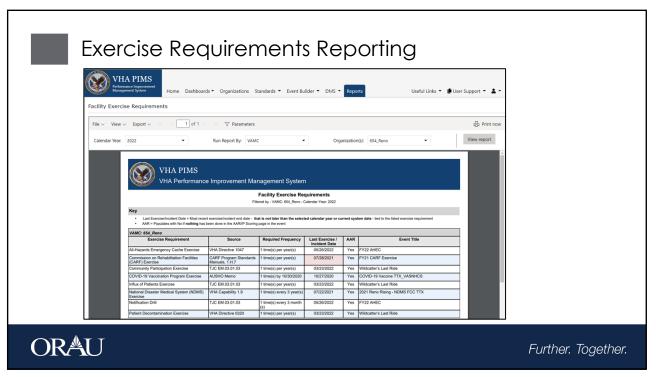

hout Challenges<br>with Some Challenges |                  |
|           |                                |                                    | Phone                                                                      |                                                         |                  |                                                                 | with Major Challenges                      |                  |
| С         | )R∕                            | U                                  |                                                                            |                                                         |                  |                                                                 | Furthe                                     | r. Together.     |





| VHA Perform                                               | ance Improvement Ma                        | nagement Systen                | า                                |           |                                                    |
|-----------------------------------------------------------|--------------------------------------------|--------------------------------|----------------------------------|-----------|----------------------------------------------------|
| Performance<br>Managemen                                  |                                            | Facility Exercise Re           | quirements                       |           |                                                    |
| ity Exercise                                              | Fil