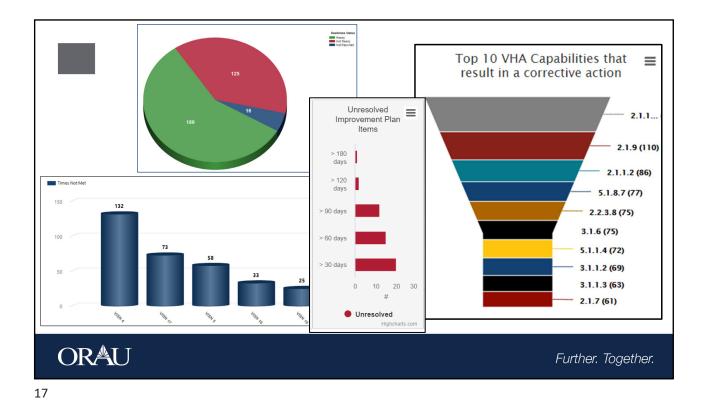

| Yes       | 2021 Reno Rising - NDMS FCC TTX                    |
| C Notification Drill                                      | TJC EM.03.01.03                            | 1 time(s) every 3 month<br>(s) | 05/26/2022                       | Yes       | FY22 AHEC                                          |
| Patient Decontamination Exercise                          | VHA Directive 0320                         | 1 time(s) per year(s)          | 03/23/2022                       | Yes       | Wildcatter's Last Ride                             |
| N                                                         | (a)                                        |                                |                                  |           | 1                                                  |