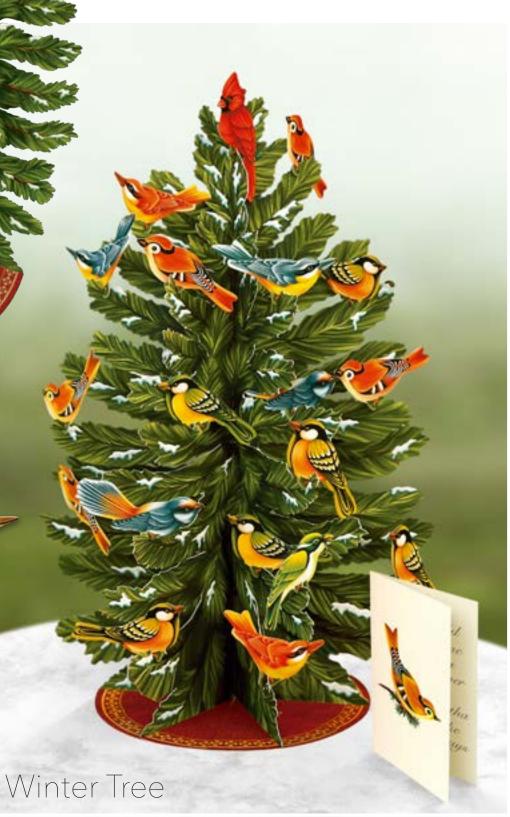

Winter Tree Celebrate the season with our festive Winter Tree! This snow dusted balsam fir comes with a set of **36 colorful assorted birds**. A great activity and tradition to do as a family. Create your unique tree, and reuse season after season. 10x16"

Christmas Tree

Winter Tree

reshcut

- Foldable design and gift ready festive envelope
- Reusable season after season
- Matching note card included
- Printed on 100% recyclable paper
- We plant a tree for every tree sold