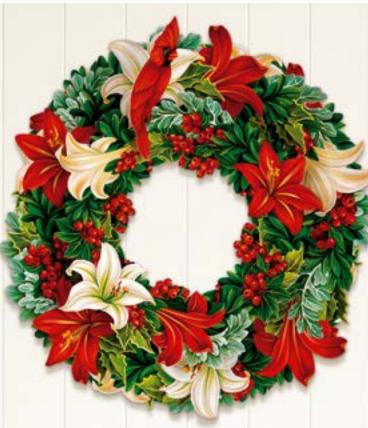

Winter Joy Wreath Light up your space with this festive visions of red amaryllis & white lilies nestled in a bed of boxwood and holly. Note card included. 15x15″

HARVEST WREATH #7210 \$9.00 Case of 6 - \$54 Display samples available at half price

WINTER JOY WREATH #7211 \$9.00 Case of 6 - \$54 Display samples available at half price

- Foldable design and gift ready festive envelope
- Multifunctional centerpiece or door hanging
- Reusable season after season
- Printed on 100% recyclable paper
- We plant a tree for every wreath sold