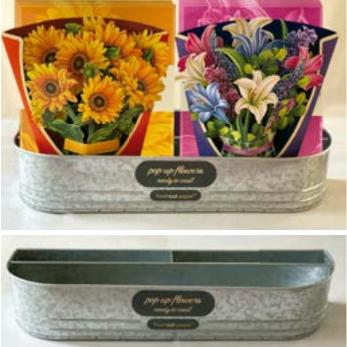

## A FLOWER SHOP IN YOUR STORE

**Market Single Tin** #7906 H4x W21.5x D 5.5″ 8 10073 37906 0 Display side by side, or back to back. \$20 each

Garden Single Tin 8 10073 37902 2 #9902 H7 x W 12.5x D 5.5" \$12 each