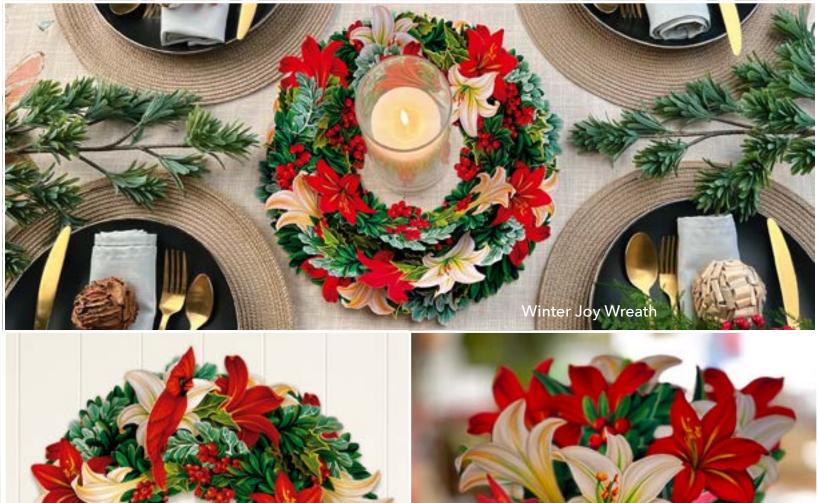

Winter Joy Wreath Light up your space with this festive visions of red amaryllis & white lilies nestled in a bed of boxwood and holly. Note card included. 15x15″

HARVEST WREATH #7210 \$9.00 Case of 6 - \$54 Display samples available at half price

WINTER JOY WREATH #7211 \$9.00 Case of 6 - \$54 Display samples available at half price

- Foldable design and gift ready festive envelope
- Multifunctional centerpiece or door hanging
- Reusable season after season
- Printed on 100% recyclable paper
- We plant a tree for every wreath sold