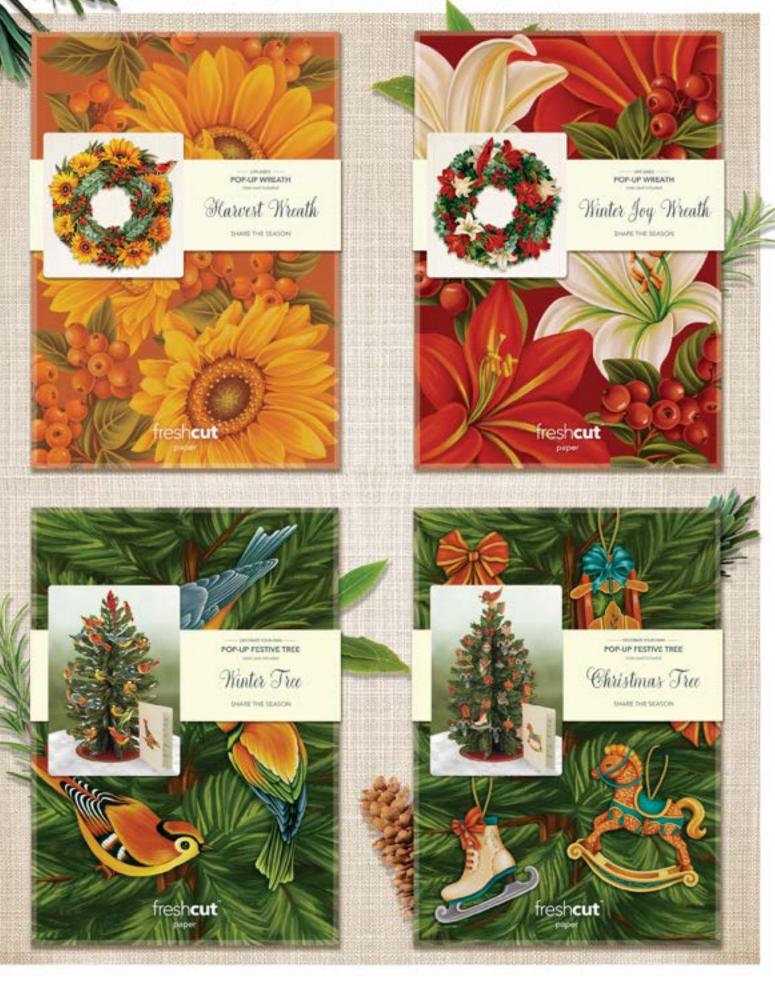

# Share the season...

From pumpkins to pines!

and

Harvest Wreath Welcome the season with this spectacular sculptural display featuring autumnal visions of sunflowers, hypericum berries, and dusty miller. Note card included. 15x15"

Winter Joy Wreath Light up your space with this festive visions of red amaryllis & white lilies nestled in a bed of boxwood and holly. Note card included. 15x15″

HARVEST WREATH #7210 \$9.00 Case of 6 - \$54 Display samples available at half price

Festive Trees

**Christmas Tree** Celebrate the holiday season with our festive Christmas Tree! This magnificent balsam fir comes with a set of over **80 classic ornaments**. A perfect mantle or centerpiece to bring the jolly spirit of Christmas time into your home! 10x16"

Winter Tree Celebrate the season with our festive Winter Tree! This snow dusted balsam fir comes with a set of **36 colorful assorted birds**. A great activity and tradition to do as a family. Create your unique tree, and reuse season after season. 10x16"