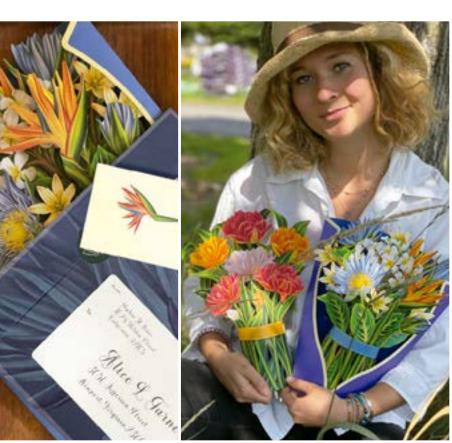

## SEND SOME LOVE

We've made sharing easy: Everything is included

- Floral bouquet with colorful vase
- Coordinating note card for a personalized message
- Vibrant mailing envelope with removable photo-band
- No need to go to the post office
- Flowers and envelope are 100% recyclable
- Envelope mails first class anywhere in the US with 4 forever stamps

RED ROSES #3762 \$5.25 Case of 8 - \$42 One free in-store sample

Created by renowned designer Peter Hewitt, FreshCut Paper bouquets are a contemporary, design forward solution to sending flowers and sharing joy all while treading lightly on the earth.

Stunning, life-sized, earth-friendly, pop-up floral bouquets. Far more than a card, our colorful bouquets are a memorable way to celebrate birthdays, holidays, milestones, express thanks, or just "thinking of you". The exquisitely detailed, botanical designs ensure that these colorful bouquets will find a lasting place in every home.