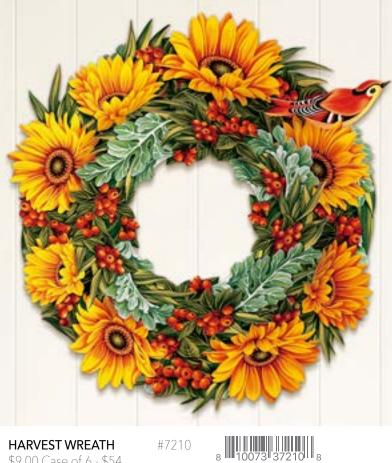

# Share the season...

From pumpkins to pines!

and

Harvest Wreath Welcome the season with this spectacular sculptural display featuring autumnal visions of sunflowers, hypericum berries, and dusty miller. Note card included. 15x15"