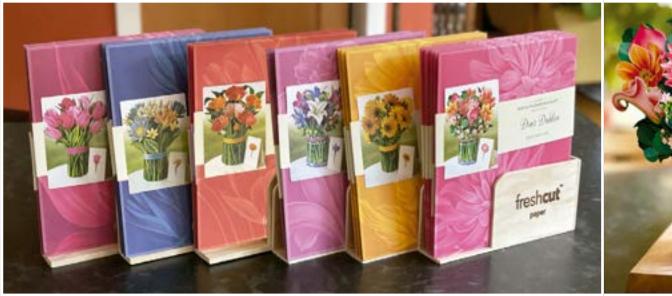

### Wooden Display #7907 \$20 for set of (2) 3 Slotted Displays 19L x 6W x 4.5H IN

A sleek and modern solution for displaying FreshCut Paper. Each set comes with two displays, that each have three compartments. Comfortably display six flower types, holding one case of each flower. Sits compactly on a shelf that is at least 12.5" tall. This versatile display can be used on two shelves, stacked in a line, or used in separate parts of your store.