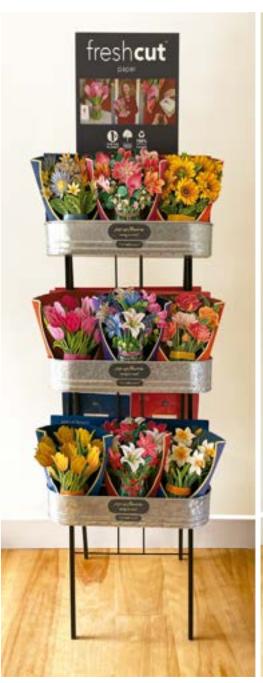

#### Market Floor Display 8 10073 37915 2 #9915 H 76 x W 21.5 x D 22"

Double sided display includes 6 long tins, and holds 12 cases of flowers. \$120 when bought separately

Garden Floor Display #9913 H 76 x W 12.5x D 12.5" Double sided display includes 6 oval tins. \$120 when bought separately