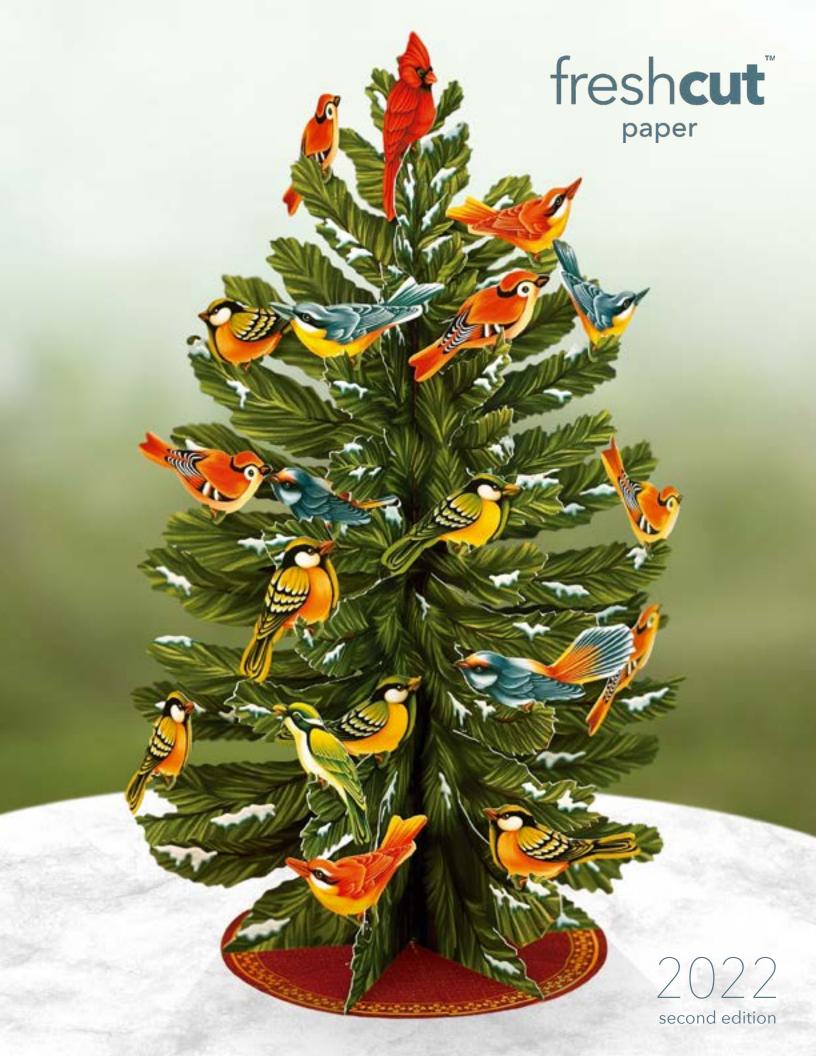

Winter Tree Celebrate the season with our festive Winter Tree! This snow dusted balsam fir comes with a set of **36 colorful assorted birds**. A great activity and tradition to do as a family. Create your unique tree, and reuse season after season. 10x16"

Christmas Tree

Winter Tree

reshcut

- Foldable design and gift ready festive envelope
- Reusable season after season
- Matching note card included
- Printed on 100% recyclable paper
- We plant a tree for every tree sold