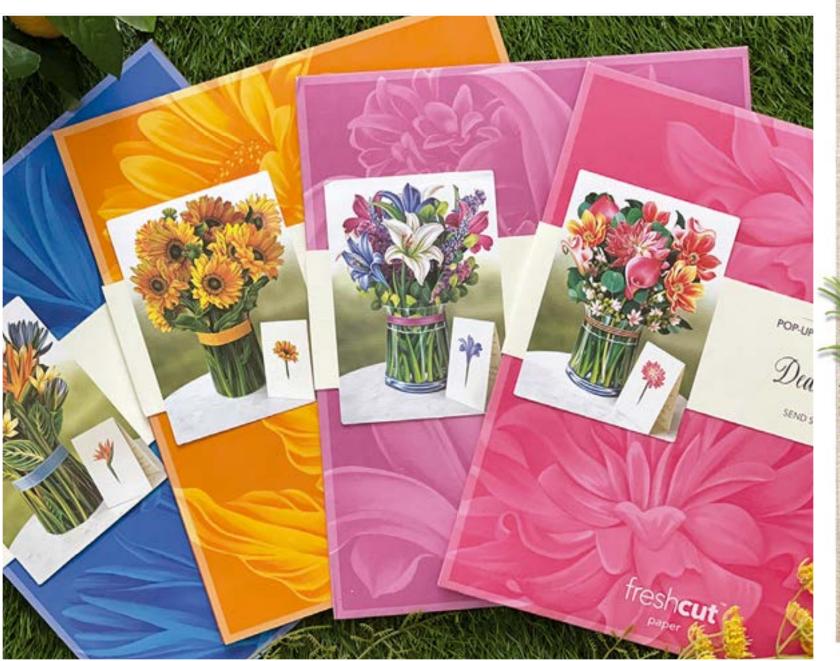

## SEND SOME LOVE

We've made sharing easy: Everything is included

- Floral bouquet with colorful vase
- Coordinating note card for a personalized message
- Vibrant mailing envelope with removable photo-band
- No need to go to the post office
- Flowers and envelope are 100% recyclable
- Envelope mails first class anywhere in the US with 4 forever stamps

Stunning, life-sized, earth-friendly, pop-up floral bouquets. Far more than a card, our colorful bouquets are a memorable way to celebrate birthdays, holidays, milestones, express thanks, or just "thinking of you". The exquisitely detailed, botanical designs ensure that these colorful bouquets will find a lasting place in every home.