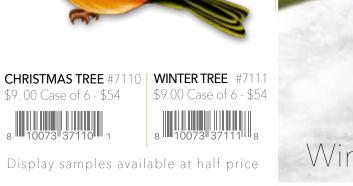

Festive Trees

**Christmas Tree** Celebrate the holiday season with our festive Christmas Tree! This magnificent balsam fir comes with a set of over **80 classic ornaments**. A perfect mantle or centerpiece to bring the jolly spirit of Christmas time into your home! 10x16"

Winter Tree Celebrate the season with our festive Winter Tree! This snow dusted balsam fir comes with a set of **36 colorful assorted birds**. A great activity and tradition to do as a family. Create your unique tree, and reuse season after season. 10x16"

Christmas Tree

Winter Tree

reshcut

- Foldable design and gift ready festive envelope
- Reusable season after season
- Matching note card included
- Printed on 100% recyclable paper
- We plant a tree for every tree sold