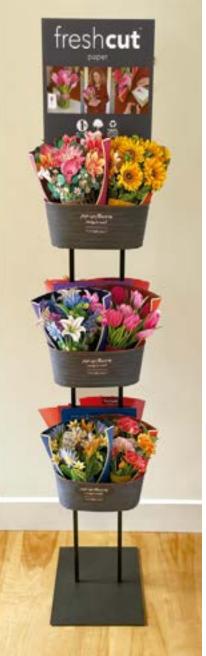

#### Market Floor Display 8 10073 37915 2 #9915 H 76 x W 21.5 x D 22"

Double sided display includes 6 long tins, and holds 12 cases of flowers. \$120 when bought separately

Garden Floor Display #9913 H 76 x W 12.5x D 12.5" Double sided display includes 6 oval tins. \$120 when bought separately