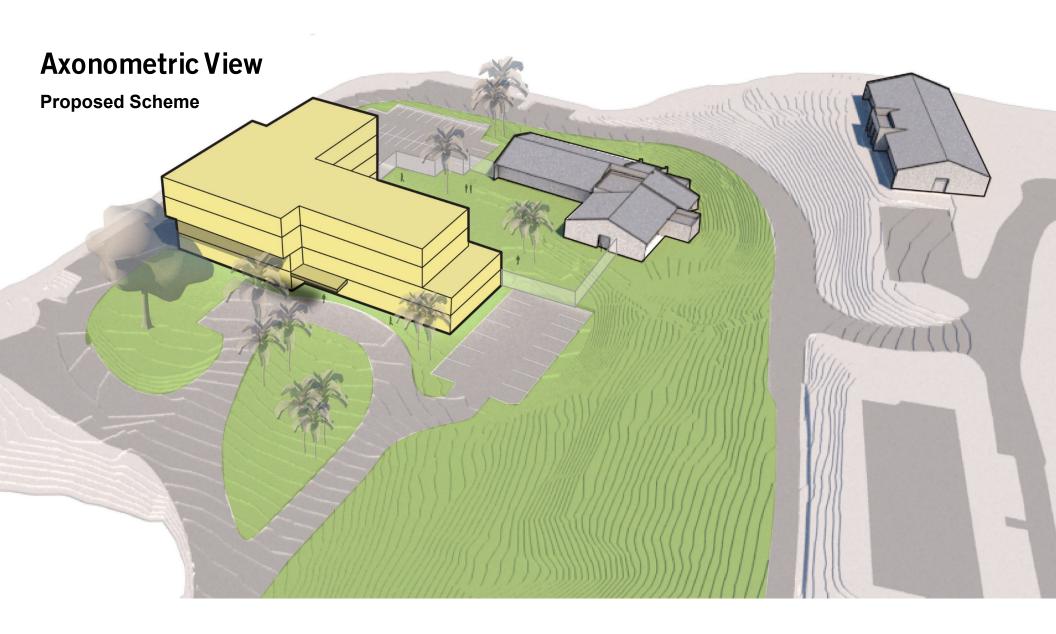

# Project Goals

Rebuild the lost Building B and Building D program components

**Expand bed count** 

Provide additional parking

**Expand kitchen capacity** 

Provide safe access to outdoor recreation space for patients

Design a state-of-the-art facility that meets today's guidelines