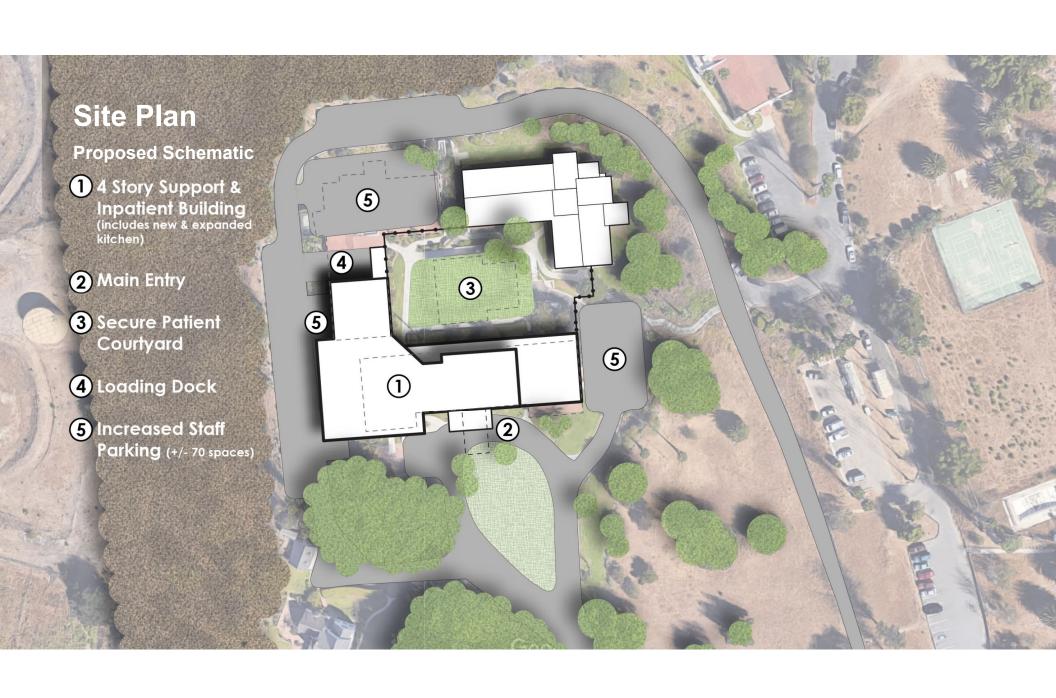

# Project Goals

Rebuild the lost Building B and Building D program components

**Expand bed count** 

Provide additional parking

**Expand kitchen capacity** 

Provide safe access to outdoor recreation space for patients

Design a state-of-the-art facility that meets today's guidelines