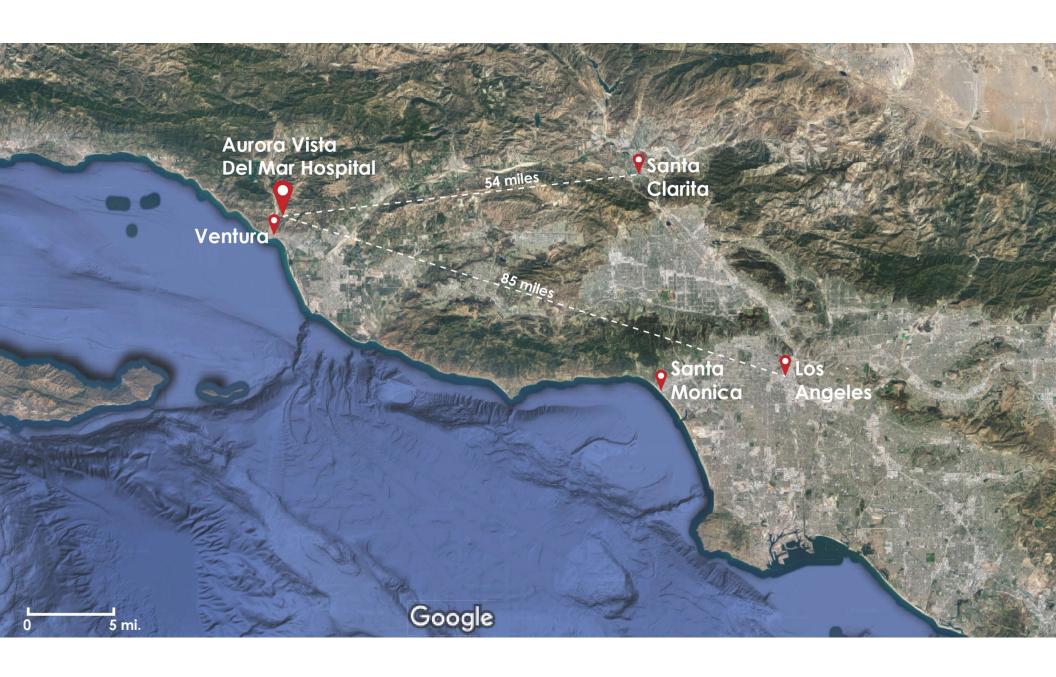

# **Thomas Fire Evacuation**

At 11:30 pm, the decision to evacuate the hospital was made. Roll call for staff and patients was held, emergency medication and medical records were gathered.

A convoy of 100 people quickly and safely drove away from the hospital.

A distance away and a short while later, one could see the hospital's palm trees beginning to burst into flames.

The evacuation was a success.

No patients or staff were injured.