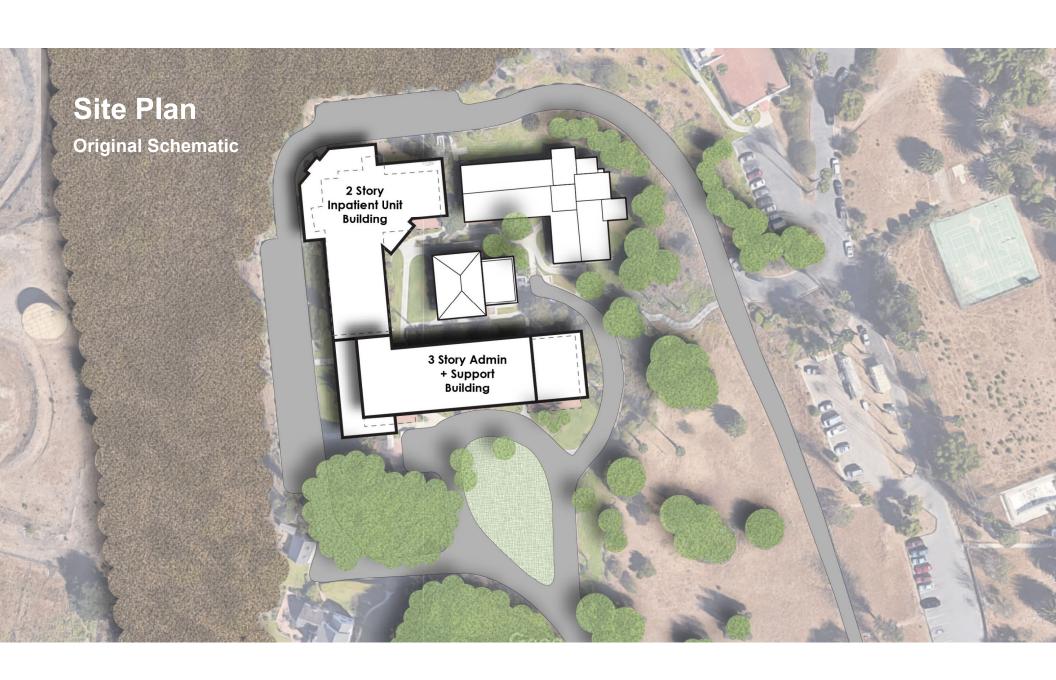

# Rebuilding Vista del Mar Behavioral Healthcare Hospital

# Project Goals

Rebuild the lost Building B and Building D program components

**Expand bed count** 

Provide additional parking

**Expand kitchen capacity** 

Provide safe access to outdoor recreation space for patients

Design a state-of-the-art facility that meets today's guidelines