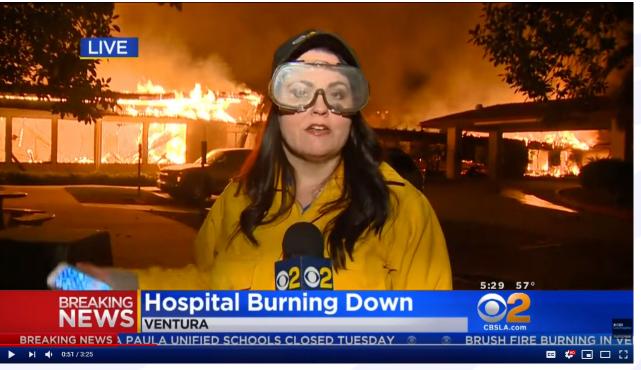

# **Thomas Fire Evacuation**

At 11:30 pm, the decision to evacuate the hospital was made. Roll call for staff and patients was held, emergency medication and medical records were gathered.

A convoy of 100 people quickly and safely drove away from the hospital.

A distance away and a short while later, one could see the hospital's palm trees beginning to burst into flames.

The evacuation was a success.

No patients or staff were injured.