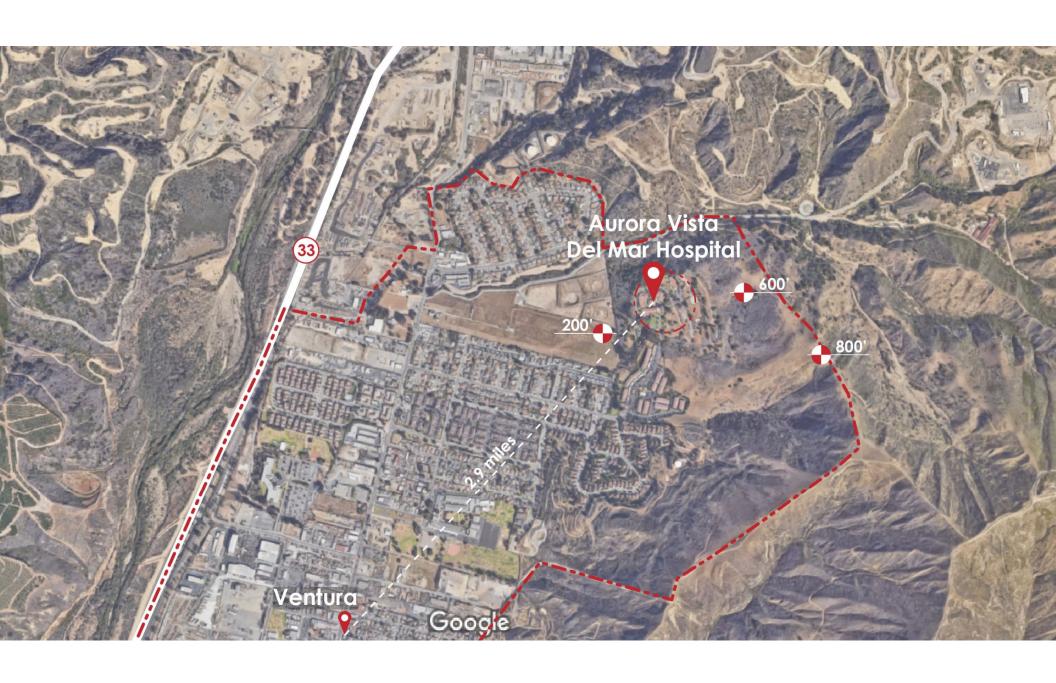

# **Thomas Fire Evacuation**

At 11:30 pm, the decision to evacuate the hospital was made. Roll call for staff and patients was held, emergency medication and medical records were gathered.

A convoy of 100 people quickly and safely drove away from the hospital.

A distance away and a short while later, one could see the hospital's palm trees beginning to burst into flames.

The evacuation was a success.

No patients or staff were injured.