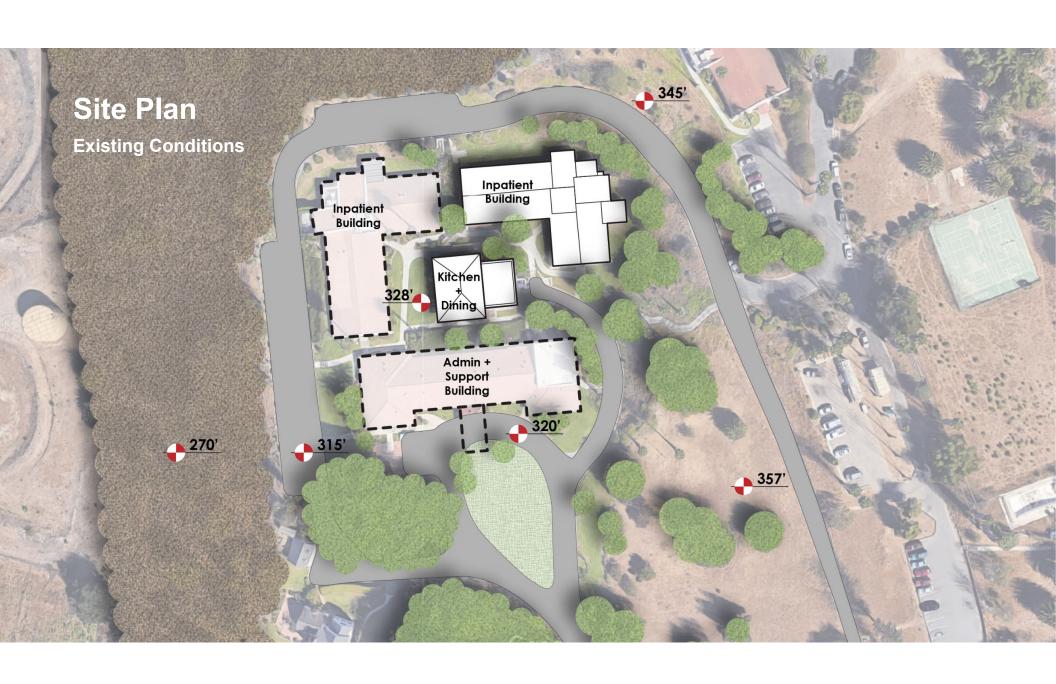

# Rebuilding Vista del Mar Behavioral Healthcare Hospital

# Project Goals

Rebuild the lost Building B and Building D program components

**Expand bed count** 

Provide additional parking

**Expand kitchen capacity** 

Provide safe access to outdoor recreation space for patients