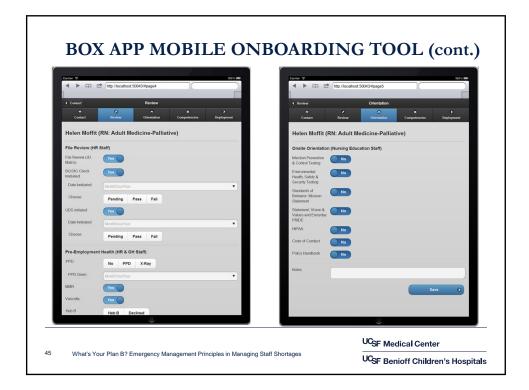

|                      |                    |      |























## LESSONS LEARNED: WHAT WORKED WELL



55

- HICS/HCC structures
- 10-Day countdown
- Planning
- High-Tech/Low-Tech capabilities
- Trainings + Exercises
- Interoperability: workforce planning, emergency management and Lean
- Internal departmental partnerships
- Department contingency plans mirroring department emergency action plans
- Senior management support (Rounding)

UCSF Medical Center

UCSF Benioff Children's Hospitals





UCSF Medical Center

UCSF Benioff Children's Hospitals

57