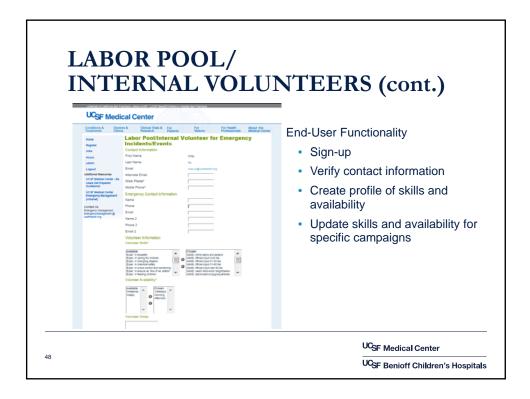

|                      |                    |      |























## LESSONS LEARNED: WHAT WORKED WELL



55

- HICS/HCC structures
- 10-Day countdown
- Planning
- High-Tech/Low-Tech capabilities
- Trainings + Exercises
- Interoperability: workforce planning, emergency management and Lean
- Internal departmental partnerships
- Department contingency plans mirroring department emergency action plans
- Senior management support (Rounding)

UCSF Medical Center

UCSF Benioff Children's Hospitals





UCSF Medical Center

UCSF Benioff Children's Hospitals

57