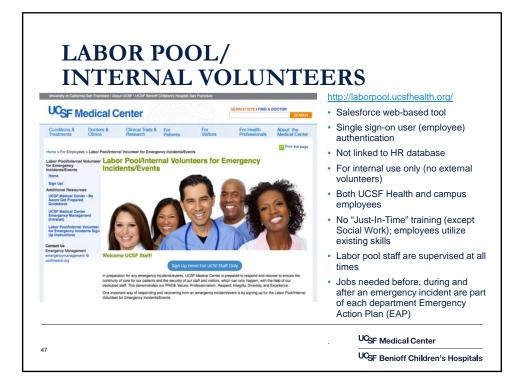

|                      |                    |      |























## LESSONS LEARNED: WHAT WORKED WELL



55

- HICS/HCC structures
- 10-Day countdown
- Planning
- High-Tech/Low-Tech capabilities
- Trainings + Exercises
- Interoperability: workforce planning, emergency management and Lean
- Internal departmental partnerships
- Department contingency plans mirroring department emergency action plans
- Senior management support (Rounding)

UCSF Medical Center

UCSF Benioff Children's Hospitals





UCSF Medical Center

UCSF Benioff Children's Hospitals

57