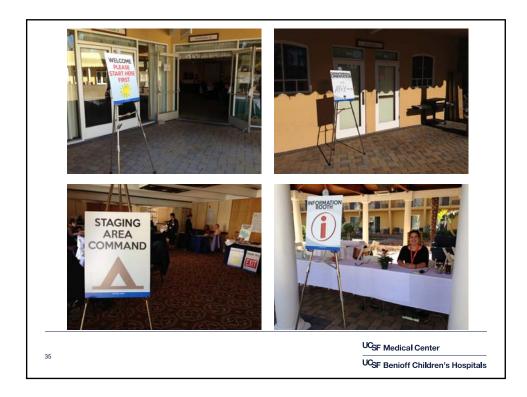

put Red             |      |      |                                                             |
|          |     | 9 hrs                   | (540 min          |                         |                  |        |             | = 1.58 mı<br>5.0 minu |      |      | akt time                                                    |
|          |     |                         |                   |                         |                  |        |             |                       |      |      |                                                             |
|          |     |                         |                   |                         |                  |        |             | n to meet             | 40   |      |                                                             |



















|                                                                                                                                 | Bit do traversen         Company - Verifielitie traverse         Bit source         Bit source           Bit do traverse         Q