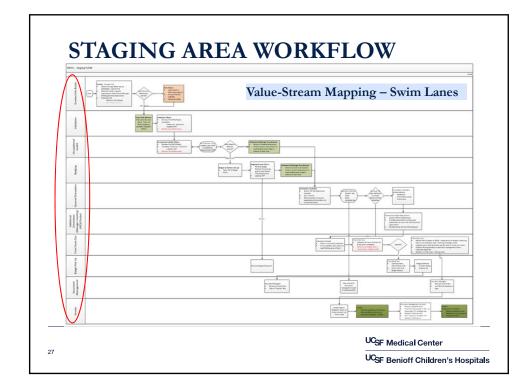

|                          | UC <sub>SF M</sub>             | edical Cente             | r                      |



















| I        | Le  | evel-loading            | g <i>Heijui</i>   | nka                     |                  |        |             |                       |      |      | FPAR                                                        |
|----------|-----|-------------------------|-------------------|-------------------------|------------------|--------|-------------|-----------------------|------|------|-------------------------------------------------------------|
| Session  | Otv | Positions TW Arr        | val Validation    | Orientation<br>(AST/IC) | Orienta<br>(Mana |        | APEX        | On-Campus Traini      | na   | Cher | k Out NOTES                                                 |
| A - SAT  |     |                         | 10 10 - 11 Pen 1/ |