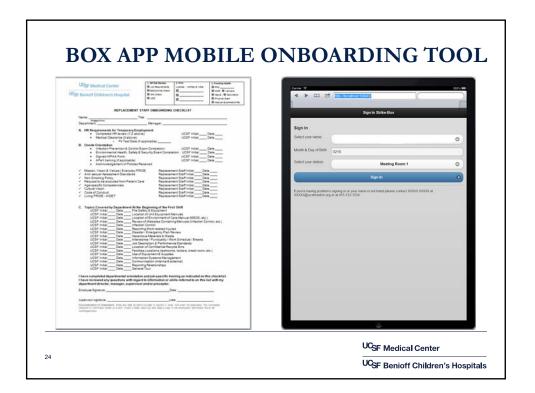

|                                                                                                                                 | Bit do traversen         Company - Verifielitie traverse         Bit source         Bit source           Bit do traverse         Q                                                                                                                                                                                                                                                                                                                                                                                                                                                                                                                                                                                                                                                                                                                                                                                                                                                                                                                                                                                                                                                                                                                                                                                                                                                                                                                                                                                                                                                                                                                                                                                                                                                                                                                                                                                                                                                                                                                                                                                                                                    |                      |                    | -005 |
|---------------------------------------------------------------------------------------------------------------------------------|-----------------------------------------------------------------------------------------------------------------------------------------------------------------------------------------------------------------------------------------------------------------------------------------------------------------------------------------------------------------------------------------------------------------------------------------------------------------------------------------------------------------------------------------------------------------------------------------------------------------------------------------------------------------------------------------------------------------------------------------------------------------------------------------------------------------------------------------------------------------------------------------------------------------------------------------------------------------------------------------------------------------------------------------------------------------------------------------------------------------------------------------------------------------------------------------------------------------------------------------------------------------------------------------------------------------------------------------------------------------------------------------------------------------------------------------------------------------------------------------------------------------------------------------------------------------------------------------------------------------------------------------------------------------------------------------------------------------------------------------------------------------------------------------------------------------------------------------------------------------------------------------------------------------------------------------------------------------------------------------------------------------------------------------------------------------------------------------------------------------------------------------------------------------------|----------------------|--------------------|------|
|                                                                                                                                 | T STAFF ONBOARDING CHECKLIST                                                                                                                                                                                                                                                                                                                                                                                                                                                                                                                                                                                                                                                                                                                                                                                                                                                                                                                                                                                                                                                                                                                                                                                                                                                                                                                                                                                                                                                                                                                                                                                                                                                                                                                                                                                                                                                                                                                                                                                                                                                                                                                                          |                      | Sign In Strike-Box |      |
| Name<br>Department                                                                                                              | Vanagar                                                                                                                                                                                                                                                                                                                                                                                                                                                                                                                                                                                                                                                                                                                                                                                                                                                                                                                                                                                                                                                                                                                                                                                                                                                                                                                                                                                                                                                                                                                                                                                                                                                                                                                                                                                                                                                                                                                                                                                                                                                                                                                                                               |                      |                    |      |
| A. HR Requirements for TemporaryEn<br>• Completed HT molecu (1-2 ab                                                             | UCDF Initial Date                                                                                                                                                                                                                                                                                                                                                                                                                                                                                                                                                                                                                                                                                                                                                                                                                                                                                                                                                                                                                                                                                                                                                                                                                                                                                                                                                                                                                                                                                                                                                                                                                                                                                                                                                                                                                                                                                                                                                                                                                                                                                                                                                     | Sign In              |                    |      |
| Medical Department (3 abovis):     Fit Test Date (     R. Onside Orientation                                                    |                                                                                                                                                                                                                                                                                                                                                                                                                                                                                                                                                                                                                                                                                                                                                                                                                                                                                                                                                                                                                                                                                                                                                                                                                                                                                                                                                                                                                                                                                                                                                                                                                                                                                                                                                                                                                                                                                                                                                                                                                                                                                                                                                                       | Select your name     |                    | O    |
| Infector Prevention& Control     Environmental Health, Safety                                                                   | # Security Exam Completion: UCSF Initial Dete<br># Security Exam Completion: UCSF Initial Dete                                                                                                                                                                                                                                                                                                                                                                                                                                                                                                                                                                                                                                                                                                                                                                                                                                                                                                                                                                                                                                                                                                                                                                                                                                                                                                                                                                                                                                                                                                                                                                                                                                                                                                                                                                                                                                                                                                                                                                                                                                                                        | Month & Day of Birth | 0216               |      |
| <ul> <li>Signad HPAA Farm</li> <li>APail traning (Facelitable)</li> </ul>                                                       | UCSF InitialDate                                                                                                                                                                                                                                                                                                                                                                                                                                                                                                                                                                                                                                                                                                                                                                                                                                                                                                                                                                                                                                                                                                                                                                                                                                                                                                                                                                                                                                                                                                                                                                                                                                                                                                                                                                                                                                                                                                                                                                                                                                                                                                                                                      | Select your station  |                    |      |
| <ul> <li>Acknowledgevent of Policies</li> <li>Masion, Vision &amp; Values (Everyday P</li> </ul>                                | NOT Basiasamani Staff Initial Data                                                                                                                                                                                                                                                                                                                                                                                                                                                                                                                                                                                                                                                                                                                                                                                                                                                                                                                                                                                                                                                                                                                                                                                                                                                                                                                                                                                                                                                                                                                                                                                                                                                                                                                                                                                                                                                                                                                                                                                                                                                                                                                                    | Contra pour sustain  | Meeting Room 1     | 0    |
| <ul> <li>Anti-sexual Harassment Standards</li> <li>Non-Smaking Policy</li> <li>Request to be excluded from Patient 3</li> </ul> | Residement Staffondal Dele                                                                                                                                                                                                                                                                                                                                                                                                                                                                                                                                                                                                                                                                                                                                                                                                                                                                                                                                                                                                                                                                                                                                                                                                                                                                                                                                                                                                                                                                                                                                                                                                                                                                                                                                                                                                                                                                                                                                                                                                                                                                                                                                            |                      | Sign In            | 0    |
| UCSF Indel Oste Rep<br>UCSF Indel Oste Rep<br>UCSF Indel Oste Oste<br>UCSF Indel Oste Hap                                       | alon of Extensioned at Case Danuel (0000, etc.)<br>ector Control<br>ector Control<br>ector Control<br>ector Control<br>ector Control<br>ector Control<br>ector Control<br>ector Control and Park Resource<br>Teacer Control and Park Resource<br>Teacer Control and Resource Resource<br>Extension of Resource Resource Resource<br>Resource Control and Resource Resource<br>Resource Resource Resource Resource Resource<br>Resource Resource Resource Resource Resource Resource<br>Resource Resource Resource Resource Resource Resource Resource<br>Resource Resource |                      |                    |      |
| UC2P Initial                                                                                                                    | dans and join ages clife paining as hudir and on this charaktist<br>pard is information or aktifus referred to on this last with my<br>and and/or precession.<br>                                                                                                                                                                                                                                                                                                                                                                                                                                                                                                                                                                                                                                                                                                                                                                                                                                                                                                                                                                                                                                                                                                                                                                                                                                                                                                                                                                                                                                                                                                                                                                                                                                                                                                                                                                                                                                                                                                                                                                                                     |                      |                    |      |