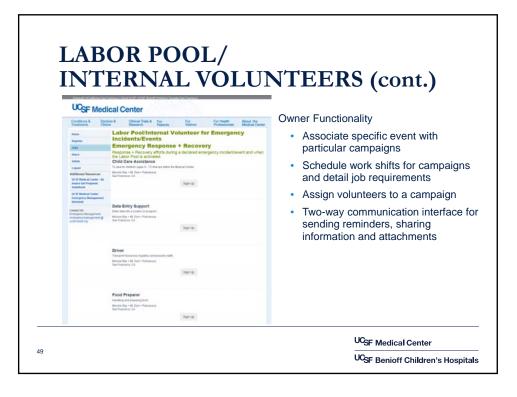

|                      |                    |      |























## LESSONS LEARNED: WHAT WORKED WELL



55

- HICS/HCC structures
- 10-Day countdown
- Planning
- High-Tech/Low-Tech capabilities
- Trainings + Exercises
- Interoperability: workforce planning, emergency management and Lean
- Internal departmental partnerships
- Department contingency plans mirroring department emergency action plans
- Senior management support (Rounding)

UCSF Medical Center

UCSF Benioff Children's Hospitals





UCSF Medical Center

UCSF Benioff Children's Hospitals

57