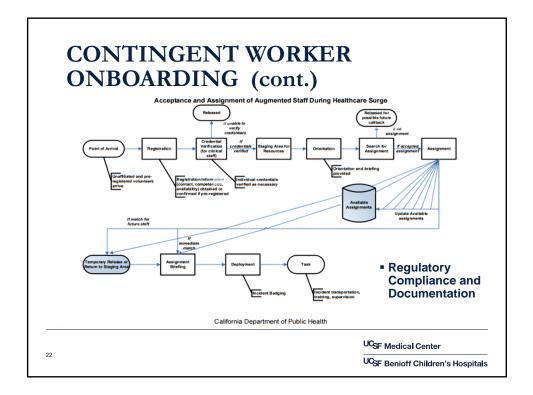

## WHAT'S YOUR PLAN B?

*Emergency Management Principles in Managing Staff Shortages* 

Saba Mirza, Project Manager Human Resources

Chau Vu, Director Emergency Management

| UCgr Number Oxforwir Hangdaf         Tel ministration         Tel ministration           UCgr Number Oxforwir Hangdaf         Bit with with the set of tel ministration of tel ministratio of tel ministration of tel ministration of tel ministratio of t                                                                        |                          |                                |                          |                        |
|---------------------------------------------------------------------------------------------------------------------------------------------------------------------------------------------------------------------------------------------------------------------------------------------------------------------------------------------------------------------------------------------------------------------------------------------------------------------------------------------------------------------------------------------------------------------------------------------------------------------------------------------------------------------------------------------------------------------------------------------------------------------------------------------------------------------------------------------------------------------------------------------------------------------------------------------------------------------------------------------------------------------------------------------------------------------------------------------------------------------------------------------------------------------------------------------------------------------------------------------------------------------------------------------------------------------------------------------------------------------------------------------------------------------------------------------------------------------------------------------------------------------------------------------------------------------------------------------------------------------------------------------------------------------------------------------------------------------------------------------------------------------------------------------------------------------------------------------------------------------------------------------------------------------------------------------------------------------------------------------------------------------------------------------------------------------------------------------------------------------------|--------------------------|--------------------------------|--------------------------|------------------------|
| A. It Requires not to Transver Configured     Control Con | HR File Review           | Primary Source<br>Verification | Pre-Employment<br>Health |                        |
| Adv source freewares Danker's Represent tar Inter                                                                                                                                                                                                                                                                                                                                                                                                                                                                                                                                                                                                                                                                                                                                                                                                                                                                                                                                                                                                                                                                                                                                                                                                                                                                                                                                                                                                                                                                                                                                                                                                                                                                                                                                                                                                                                                                                                                                                                                                                                                                         | Job Requirements         | License Name<br>/Verifier      | PPD                      |                        |
| C. Topics Covered by Organization of All the Buginning of the First SMI<br>LCDF Index                                                                                                                                                                                                                                                                                                                                                                                                                                                                                                                                                                                                                                                                                                                                                                                                                                                                                                                                                                                                                                                                                                                                                                                                                                                                                                                                                                                                                                                                                                                                                                                                                                                                                                                                                                                                                                                                                                                                                                                                                                     | BG/Criminal<br>Check     |                                | MMR                      | Varicell               |
| UC23 Initial Deva Reporting Transmission (Figures<br>UC23 Initial Deva Deva Transmission (Figures State<br>UC23 Initial Deva Absorbers (Finalistic) (Final State<br>UC23 Initial Deva Deva Transmission (State)<br>UC23 Initial Deva Deva Transmission (State)<br>UC23 Initial Deva Figures (State)<br>UC23 Initial Deva Figures (State)<br>UC23 Initial Deva Figures (State)                                                                                                                                                                                                                                                                                                                                                                                                                                                                                                                                                                                                                                                                                                                                                                                                                                                                                                                                                                                                                                                                                                                                                                                                                                                                                                                                                                                                                                                                                                                                                                                                                                                                                                                                             | OIG Check                |                                | Hep B/<br>Declinatio     | n                      |
| CEEP in a                                                                                                                                                                                                                                                                                                                                                                                                                                                                                                                                                                                                                                                                                                                                                                                                                                                                                                                                                                                                                                                                                                                                                                                                                                                                                                                                                                                                                                                                                                                                                                                                                                                                                                                                                                                                                                                                                                                                                                                                                                                                                                                 | UDB (Substance<br>Abuse) |                                | Physical<br>Exam         | Med<br>Exam<br>Release |
| Sub-real spatial                                                                                                                                                                                                                                                                                                                                                                                                                                                                                                                                                                                                                                                                                                                                                                                                                                                                                                                                                                                                                                                                                                                                                                                                                                                                                                                                                                                                                                                                                                                                                                                                                                                                                                                                                                                                                                                                                                                                                                                                                                                                                                          |                          |                                |                          |                        |
|                                                                                                                                                                                                                                                                                                                                                                                                                                                                                                                                                                                                                                                                                                                                                                                                                                                                                                                                                                                                                                                                                                                                                                                                                                                                                                                                                                                                                                                                                                                                                                                                                                                                                                                                                                                                                                                                                                                                                                                                                                                                                                                           |                          | UC <sub>SF M</sub>             | edical Cente             | r                      |