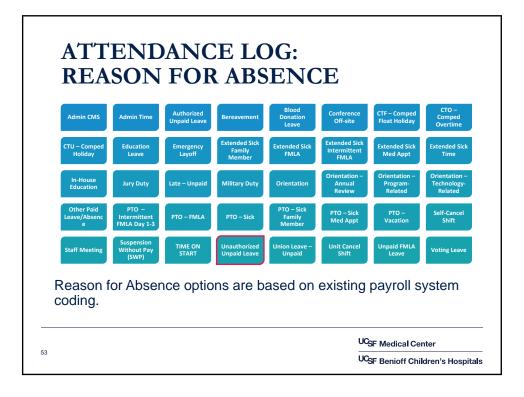

|                      |                    |      |























## LESSONS LEARNED: WHAT WORKED WELL



55

- HICS/HCC structures
- 10-Day countdown
- Planning
- High-Tech/Low-Tech capabilities
- Trainings + Exercises
- Interoperability: workforce planning, emergency management and Lean
- Internal departmental partnerships
- Department contingency plans mirroring department emergency action plans
- Senior management support (Rounding)

UCSF Medical Center

UCSF Benioff Children's Hospitals





UCSF Medical Center

UCSF Benioff Children's Hospitals

57