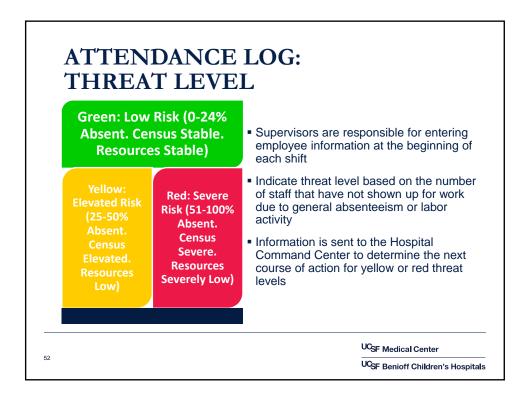

|                      |                    |      |























## LESSONS LEARNED: WHAT WORKED WELL



55

- HICS/HCC structures
- 10-Day countdown
- Planning
- High-Tech/Low-Tech capabilities
- Trainings + Exercises
- Interoperability: workforce planning, emergency management and Lean
- Internal departmental partnerships
- Department contingency plans mirroring department emergency action plans
- Senior management support (Rounding)

UCSF Medical Center

UCSF Benioff Children's Hospitals





UCSF Medical Center

UCSF Benioff Children's Hospitals

57