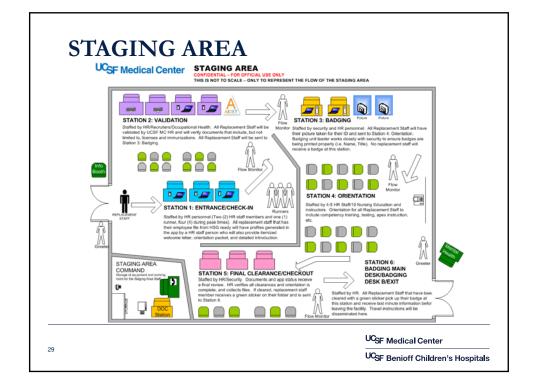

|                          | UC <sub>SF M</sub>             | edical Cente             | r                      |



















| I        | Le  | evel-loading            | g <i>Heijui</i>   | nka                     |                  |        |             |                       |      |      | FPAR                                                        |
|----------|-----|-------------------------|-------------------|-------------------------|------------------|--------|-------------|-----------------------|------|------|-------------------------------------------------------------|
| Session  | Otv | Positions TW Arr        | val Validation    | Orientation<br>(AST/IC) | Orienta<br>(Mana |        | APEX        | On-Campus Traini      | na   | Cher | k Out NOTES                                                 |
| A - SAT  |     |                         | 10 10 - 11 Pen 1/ |                         |