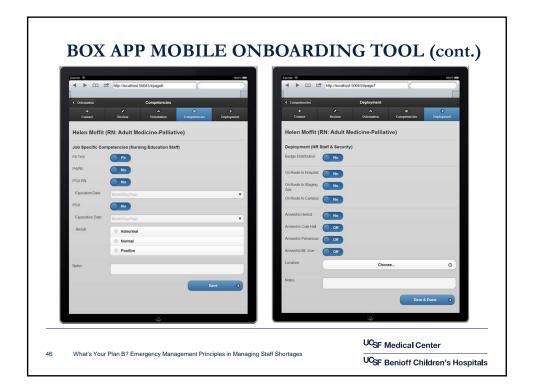

|                      |                    |      |























## LESSONS LEARNED: WHAT WORKED WELL



55

- HICS/HCC structures
- 10-Day countdown
- Planning
- High-Tech/Low-Tech capabilities
- Trainings + Exercises
- Interoperability: workforce planning, emergency management and Lean
- Internal departmental partnerships
- Department contingency plans mirroring department emergency action plans
- Senior management support (Rounding)

UCSF Medical Center

UCSF Benioff Children's Hospitals





UCSF Medical Center

UCSF Benioff Children's Hospitals

57