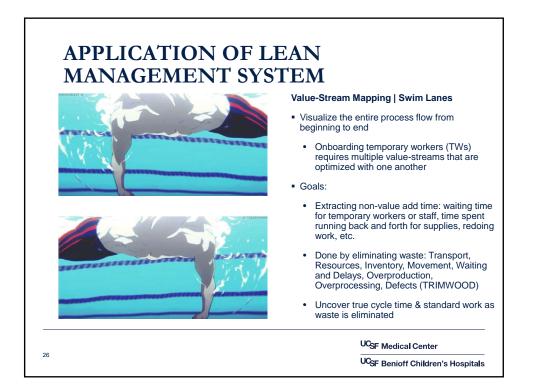

|                          | UC <sub>SF M</sub>             | edical Cente             | r                      |



















| I        | Le  | evel-loading            | g <i>Heijui</i>   | nka                     |                  |        |             |                       |      |      | FPAR                                                        |
|----------|-----|-------------------------|-------------------|-------------------------|------------------|--------|-------------|-----------------------|------|------|-------------------------------------------------------------|
| Session  | Otv | Positions TW Arr        | val Validation    | Orientation<br>(AST/IC) | Orienta<br>(Mana |        | APEX        | On-Campus Traini      | na   | Cher | k Out NOTES                                                 |
| A - SAT  |     |                         | 10 10 - 11 Pen 1/ |