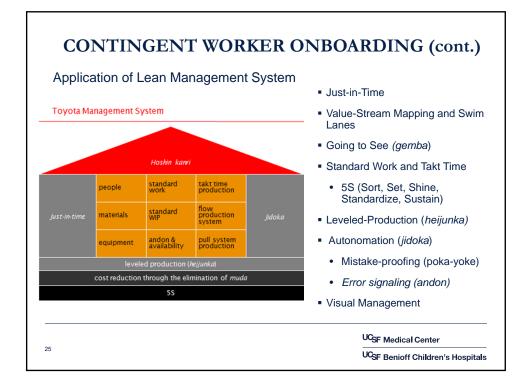

|                          | UC <sub>SF M</sub>             | edical Cente             | r                      |



















| I        | Le  | evel-loading            | g <i>Heijui</i>   | nka                     |                  |        |             |                       |      |      | FPAR                                                        |
|----------|-----|-------------------------|-------------------|-------------------------|------------------|--------|-------------|-----------------------|------|------|-------------------------------------------------------------|
| Session  | Otv | Positions TW Arr        | val Validation    | Orientation<br>(AST/IC) | Orienta<br>(Mana |        | APEX        | On-Campus Traini      | na   | Cher | k Out NOTES                                                 |
| A - SAT  |     |                         | 10 10 - 11 Pen 1/ |