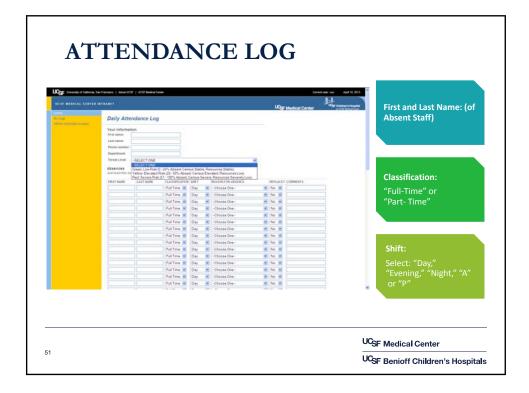

|                      |                    |      |























## LESSONS LEARNED: WHAT WORKED WELL



55

- HICS/HCC structures
- 10-Day countdown
- Planning
- High-Tech/Low-Tech capabilities
- Trainings + Exercises
- Interoperability: workforce planning, emergency management and Lean
- Internal departmental partnerships
- Department contingency plans mirroring department emergency action plans
- Senior management support (Rounding)

UCSF Medical Center

UCSF Benioff Children's Hospitals





UCSF Medical Center

UCSF Benioff Children's Hospitals

57