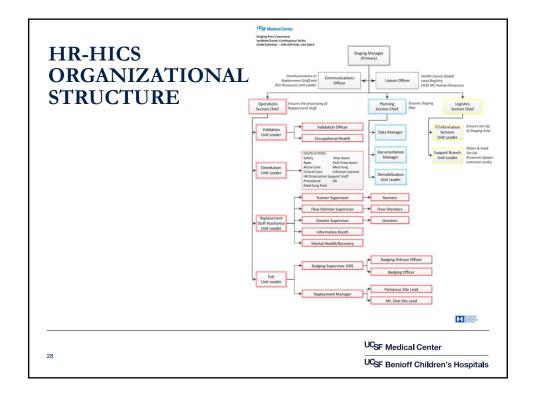

|                          | UC <sub>SF M</sub>             | edical Cente             | r                      |



















| I        | Le  | evel-loading            | g <i>Heijui</i>   | nka                     |                  |        |             |                       |      |      | FPAR                                                        |
|----------|-----|-------------------------|-------------------|-------------------------|------------------|--------|-------------|-----------------------|------|------|-------------------------------------------------------------|
| Session  | Otv | Positions TW Arr        | val Validation    | Orientation<br>(AST/IC) | Orienta<br>(Mana |        | APEX        | On-Campus Traini      | na   | Cher | k Out NOTES                                                 |
| A - SAT  |     |                         | 10 10 - 11 Pen 1/ |                         |